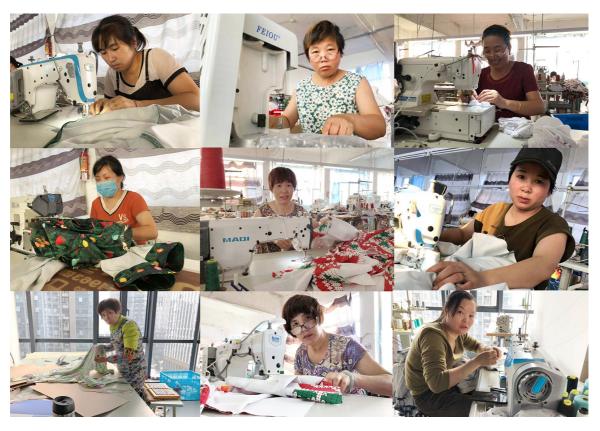

| FACTORY 1:          |                                                                                        |                  |  |  |
|---------------------|----------------------------------------------------------------------------------------|------------------|--|--|
| Factory Information |                                                                                        |                  |  |  |
| Item                |                                                                                        | Evaluation       |  |  |
| Annual Turnover     | 5,000,000 USD 50%(USA)25%<br>(Europe)25%(Middle east)                                  | highly recommend |  |  |
| Number Of Employees | 20 persons sewing management                                                           | mid recommend    |  |  |
| Main Products       | Under wear /Yoga wear / polo-shirt /<br>Hoodies / Sweatshirt / Pants / Shorts /<br>etc | highly recommend |  |  |
| Monthly Capacity    | 2 Million pieces yearly                                                                | highly recommend |  |  |
| Main Market         | USA, Canada, Middle East, Mexico and Asia                                              | mid recommend    |  |  |
| Main Brand          | THE NEXT LEVEL / BLOMOR / DUCK<br>AND COVER / GOLF SAMAA / BHPC /<br>POLO CLUB / ISEE  | highly recommend |  |  |
| Space               | 400M <sup>2</sup>                                                                      | highly recommend |  |  |